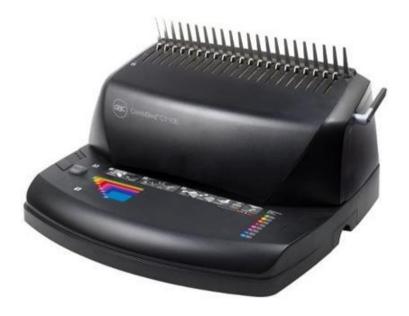

## CombBind C110E

## CombBind® - The World's Favourite System

The ideal entry level electric binder for office use. Combines punching and binding and comes with compact, stylish look.

- Independent Binding Lever: Allows comb to be held open during the punching process further increasing productivity
- Paper Side Guide: A4 / Letter size / US Oversize
- 3 LED Lights: Standby indicator, Full chip tray indicator, Jam indicator
- Comb Size Guide: Quickly determines the appropriate size for binding