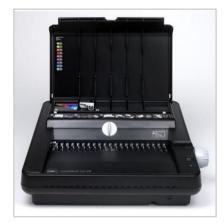

## CombBind C450E

## CombBind® - The World's Favourite System

Featuring the unique Flowline Pro binding system which offers paper separating and auto centering as standard, the C450E makes the binding process easy and ensures perfect results every time.

- Document Separator: Divides your pages into punch able quantities
- Perfect Pages: The Auto edge feature ensures there are no ugly paper break outs at either edge
- Automatic Centring of Pages: The 'auto centring' feature positions the pages for perfect punching
- Easy Access Clippings Tray
- · Clippings Tray Full Indicator