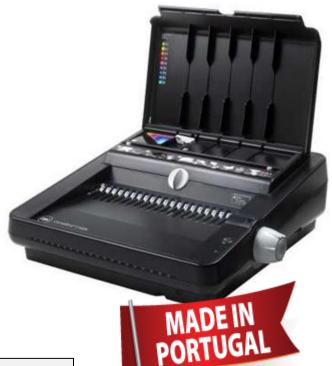

## CombBind C450E

## CombBind® - The World's Favourite System

Featuring the unique Flowline Pro binding system which offers paper separating and auto centering as standard, the C450E makes the binding process easy and ensures perfect results every time.

- Document Separator: Divides your pages into punch able quantities
- Perfect Pages: The Auto edge feature ensures there are no ugly paper break outs at either edge
- Automatic Centring of Pages: The 'auto centring' feature positions the pages for perfect punching
- Easy Access Clippings Tray
- · Clippings Tray Full Indicator