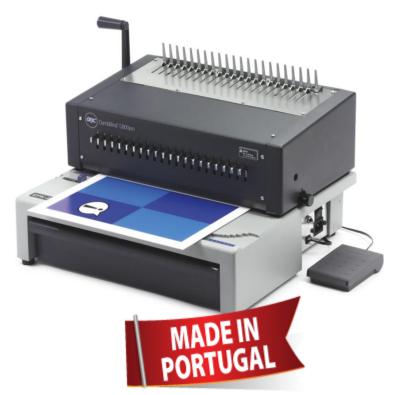

## CombBind C800Pro

## CombBind® - The World's Favourite System

The EPK21 is a semi professional machine, combining electric punching with manual binding, ideal for high volume use.

- 21 Selector Pins to accommodate different paper sizes
- · Adjustable margin depth
- Easy to access high volume clippings tray
- Robust aluminium construction
- Foot pedal included for optional hands free punching
- PREVIOUSLY KNOW AS IBICO EPK21

## **Technical Specifications**

| Binding style            | CombBind®       |
|--------------------------|-----------------|
| Document size            | A4              |
| Punch capacity 80g       | 20              |
| Bind capacity 80g        | 450 (51mm Comb) |
| Method of operation      | Electric        |
| Dimension (mm) W x D x H | 420 x 385 x 295 |
| Weight (kg)              | 22.50           |