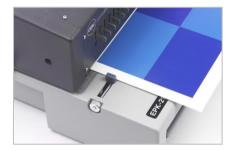

## CombBind® - The World's Favourite System

The EPK21 is a semi professional machine, combining electric punching with manual binding, ideal for high volume use.

- 21 Selector Pins to accommodate different paper sizes
- · Adjustable margin depth
- Easy to access high volume clippings tray
- Robust aluminium construction
- Foot pedal included for optional hands free punching
- PREVIOUSLY KNOW AS IBICO EPK21