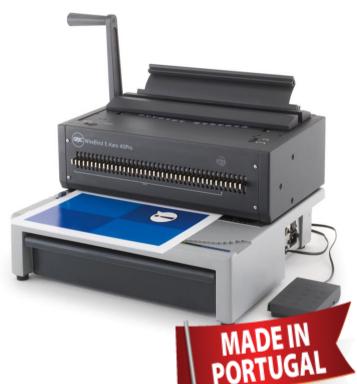

## WireBind E-Karo40pro

## WireBind - Stylish and Robust

A fully featured, semi professional wire binding machine, combining electric punching with manual binding. Ideal for high volume office use.

- · Capable of punching up to 12,000 sheets per hour
- 40 selector pins to accommodate any paper size
- · Adjustable margin depth
- · Robust aluminium construction
- Foot pedal included for optional hands free punching

## **Technical Specifications**

| Binding style            | WireBind            |
|--------------------------|---------------------|
| Document size            | A4 (Up to 340mm)    |
| Punch capacity 80g       | 20                  |
| Bind capacity 80g        | 125 (14mm 3:1 Wire) |
| Method of operation      | Electric            |
| Dimension (mm) W x D x H | 420 x 385 x 260     |
| Weight (kg)              | 26.30               |