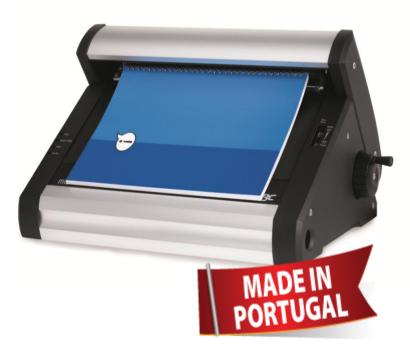

## **Finishers**

Wire binding is quicker and easier with this smart electric finisher. A dual load-and-crimp station eliminates the extra step of moving documents for loading. Just hang the spine, load the paper and close with the touch of a button.

- · LED guide indicators
- · Adjustable knob for fine-tuning spine closure
- Wire holder for easy loading of spines
- Angled surface for easy loading and paper alignment
- Binding style: WireBind 3:1 (6-14mm), WireBind 2:1 (16-32mm)